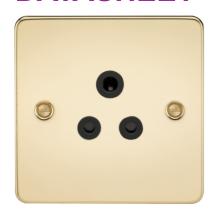

## FP5APB

5A Unswitched Socket - Polished Brass with Black Insert

www.mlaccessories.co.uk

| MLA PART CODE                            | FP5APB                                                  |
|------------------------------------------|---------------------------------------------------------|
| DESCRIPTION                              | 5A Unswitched Socket - Polished Brass with Black Insert |
| NET WEIGHT (KG)                          | 0.08                                                    |
| FINISH                                   | Polished Brass                                          |
| INSERT COLOUR                            | Black                                                   |
| DIMENSIONS (MM)                          | Height - 87.5<br>Width - 87.5<br>Projection - 2.5       |
| MINIMUM MOUNTING BOX DEPTH               | 25mm                                                    |
| CONSTRUCTION                             | Construction - Premium grade steel                      |
| IP RATING                                | IP20                                                    |
| INPUT VOLTAGE                            | 230V 50Hz                                               |
| EARTH TERMINAL                           | Yes                                                     |
| LOAD/MAX. LOAD                           | 5A                                                      |
| TERMINAL CAPACITY                        | 2 x 1.0mm² or 2 x 1.5mm²                                |
| WARRANTY                                 | 25year(s)                                               |
| MANUFACTURED IN ACCORDANCE WITH          | BS 546                                                  |
| ORIGIN OF MANUFACTURE                    | China                                                   |
| DECLARATION OF CONFORMITY (HELD ON FILE) | Yes                                                     |
| EAN                                      | 5055832921073                                           |